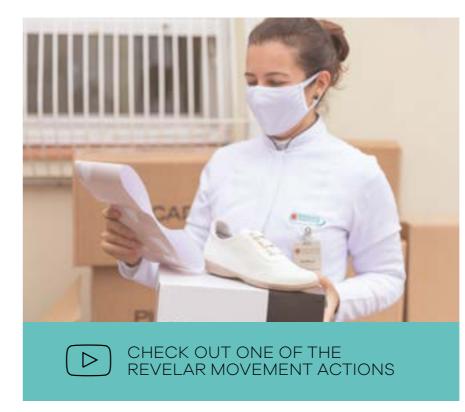

Social concern is in our DNA. We always look carefully at people. And in such a challenging moment, it could not be different.

To bring a little more comfort to the community, we donated shoes to Bom Pastor hospital healthcare professionals, which is located at PICCADILLY'S headquarters city, in Igrejinha / RS.

We've also produced 37,000 masks, which are being distributed to employees, schools and the local population. In addition, we've collected more than 4 tons of food for the social services of Paranhana Valley cities, helping out families that were hit by the floods of the month of July.

Our actions keep happening to reveal what's most important: solidarity.

46 PICCADILLY<sup>™</sup>

**PICCADILLY Luiza** 745035