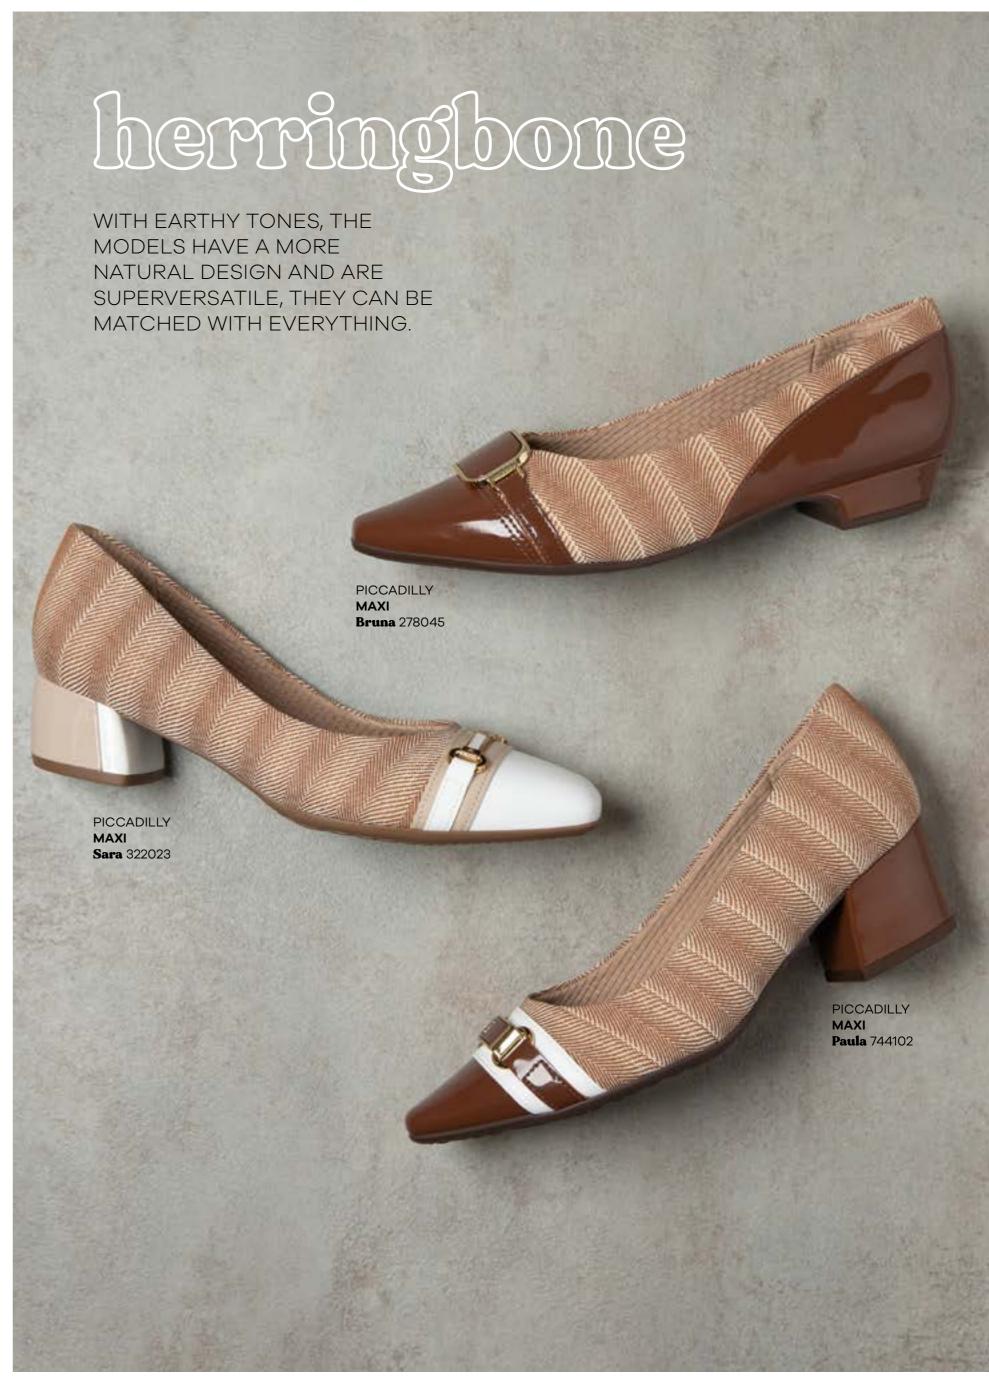

1 A L O L A L

THE WEAVES BRING A
HANDCRAFTED FEELING
AND WILL BE SUPER
TRENDY HIGH IN THE
SUMMER. IN SHOES, THEY
APPEAR SUBTLY AND
MAKE FASHION FANCIER
NATURALLY.