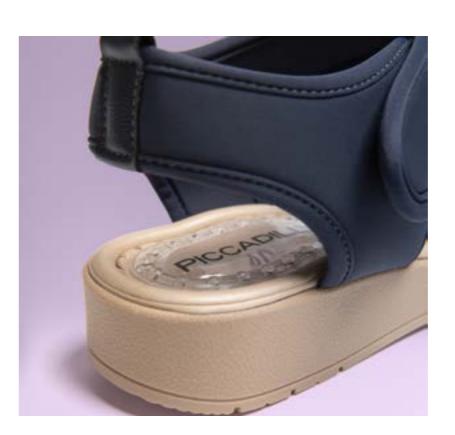

### EASYfit

HAVE MORE SECURITY WHEN GOING IN OR OUT HOME. EASY FIT MODELS ARE SO CONVENIENT, THAT YOU DO NOT NEED TO USE YOUR HANDS WHEN IT COMES TO PUTTING ON OR TAKING THEM OFF. FEEL ALL THIS COMFORT AND TAKE CARE OF YOUR WELL-BEING!