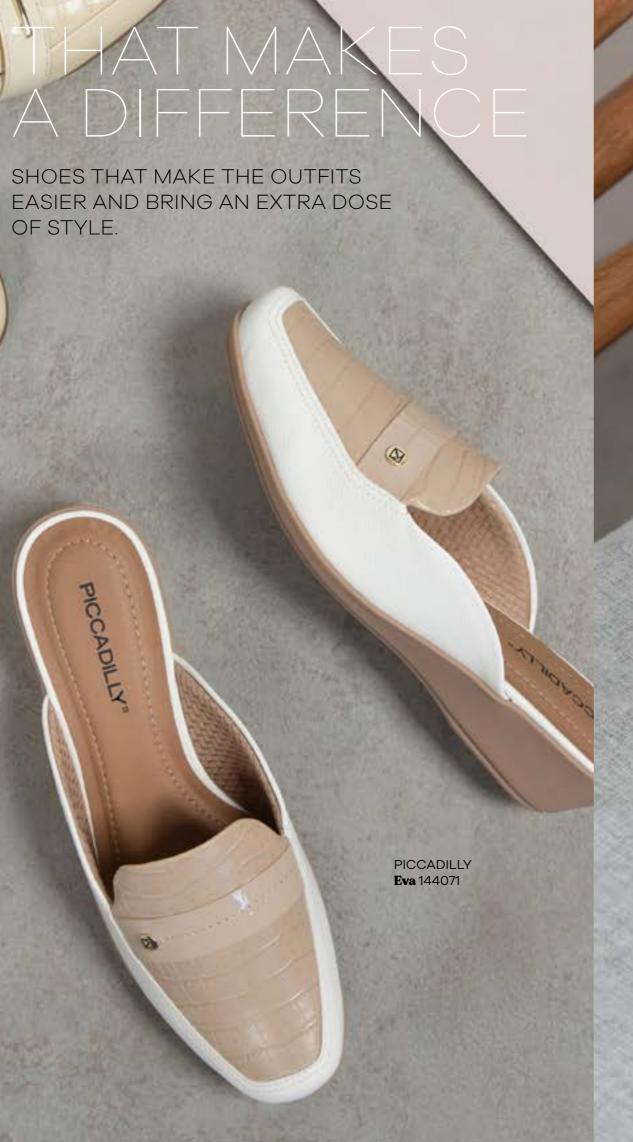

## FLAT SANDALS.

LIGHT AND PERFECT FOR THE HOTTEST DAYS, THESE SANDALS EXPRESS SUMMER.
THEY VALUE YOUR FEET AND HAVE ALL THE CONVENIENCE YOU ARE LOOKING
FOR. THE MODELS ALSO MAKE YOU WALK FREELY AND COMFORTABLY.