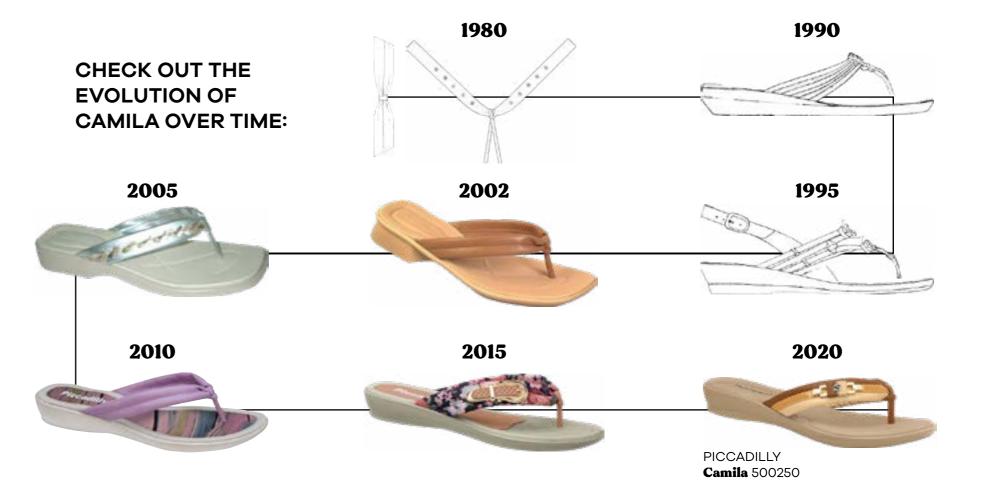

## COMFORT FROM GENERATION TO GENERATION

That's Camila, a line that has been following our footsteps for 40 years. In this period of time, it has closely watched the changes of the modern woman and several world events.

Camila is a heroine who keeps strong and reinvents itself. Everything to meet the needs of those who keep you company. This time, it has joined the Home line to bring more comfort to home.

The models are light, flexible, convenient and can be worn as soon as you wake up. Open the doors of your home to Camila Home and feel the power of comfort! **READ ON THE BLOG** →

## shall we remember? Post a photo of a model from past collections and tag @CalcadosPiccadilly and #TotCamila

12 PICCADILLY<sup>®</sup>

CULTURE