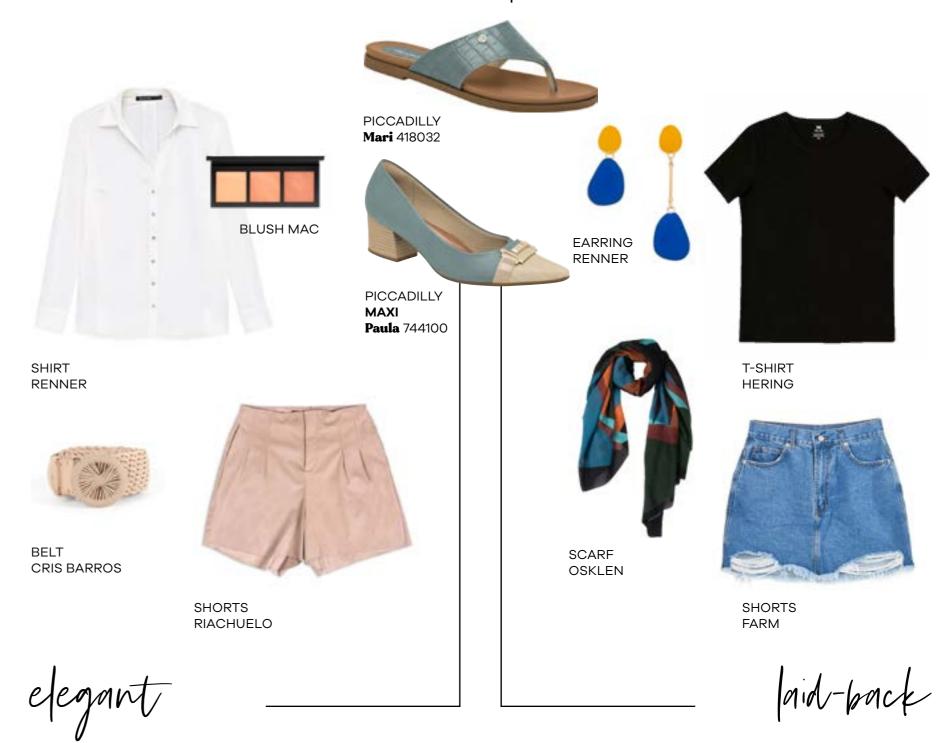

### **FOR WORK**

Bet on neutral productions, such as tailored shorts and shirt. That way, you let the color dot be on the feet.

#### **FOR LEISURE**

Wear the models with denim skirt and T-shirt. The result is fashionable and quite laid-back!

STYLIST HELENA
SHARGEL IS AN AGELESS
WOMAN, WHO DOES
NOT DEFINE HERSELF
BY AGE. SHE BEGAN HER
ENTREPRENEURSHIP
AT 79, SOON AFTER
RETIRING. WHAT'S
HER PROJECT?
AN UNDERWEAR
COLLECTION FOR
WOMEN OVER 60, IN
WHICH SHE WAS THE
MODEL.