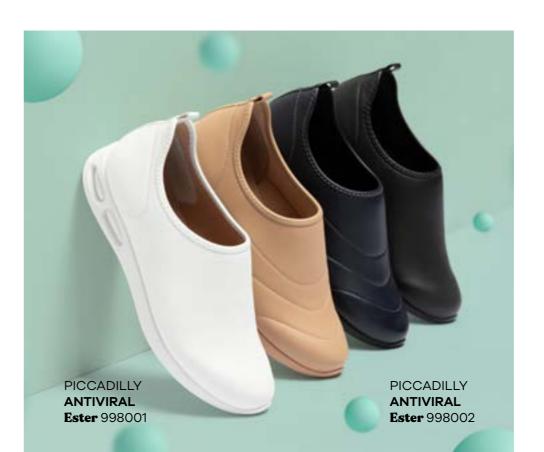

### VIRUS FREE. SAFE FOR YOU.

Thinking about the current needs and female hygiene habits, we have developed the PICCADILLY antiviral technology: the footwear that does not carry viruses or bacteria to other environments, decreasing the contamination process.

The nanoparticle additive inactivates viruses and bacteria throughout footwear. PrimeTech upper is also fully resistant to 70% rubbing alcohol. Easy to clean and water repellent, it can be sanitized safely, without staining or damaging the product.

All this with laboratory-proven effectiveness and the incomparable comfort of PICCADILLY.

### ANTIVIRAL AND ANTIBACTERIAL

Prevents footwear from carrying viruses or bacteria, inactivating 99% of them.

### STERILIZABLE WITH ALCOHOL 70%

70% rubbing alcohol resistant and repellent to the water. It does not stain or fade after being sanitized.

### PERMANENT PROTECTION

Permanent action throughout the footwear shelf-life even after being cleaned, washed, or worn.