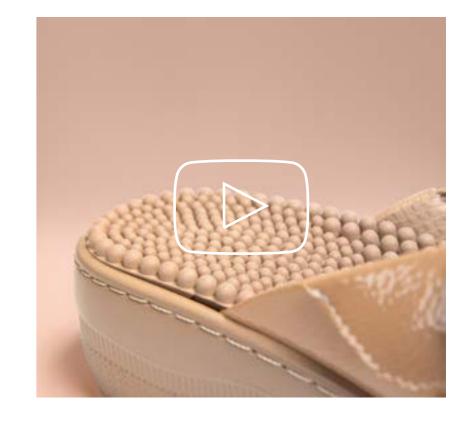

- Two relaxing insoles •
- Massages your feet at every step
  - Moisturizes and scents your feet continuously

- Made in wider shapes
- Have special cushioning
- Avoid tightening
- Relieve pain caused by impact

- Does not tighten the bunion region
  - Minimizes heat •
  - Prevents pain •

en@rgy

MORE **ENERGY AT EVERY STEP** 

- Activates blood circulation
- Absorbs up to 87% of impact

**PICCADILLY** 

Jéssica 996.014