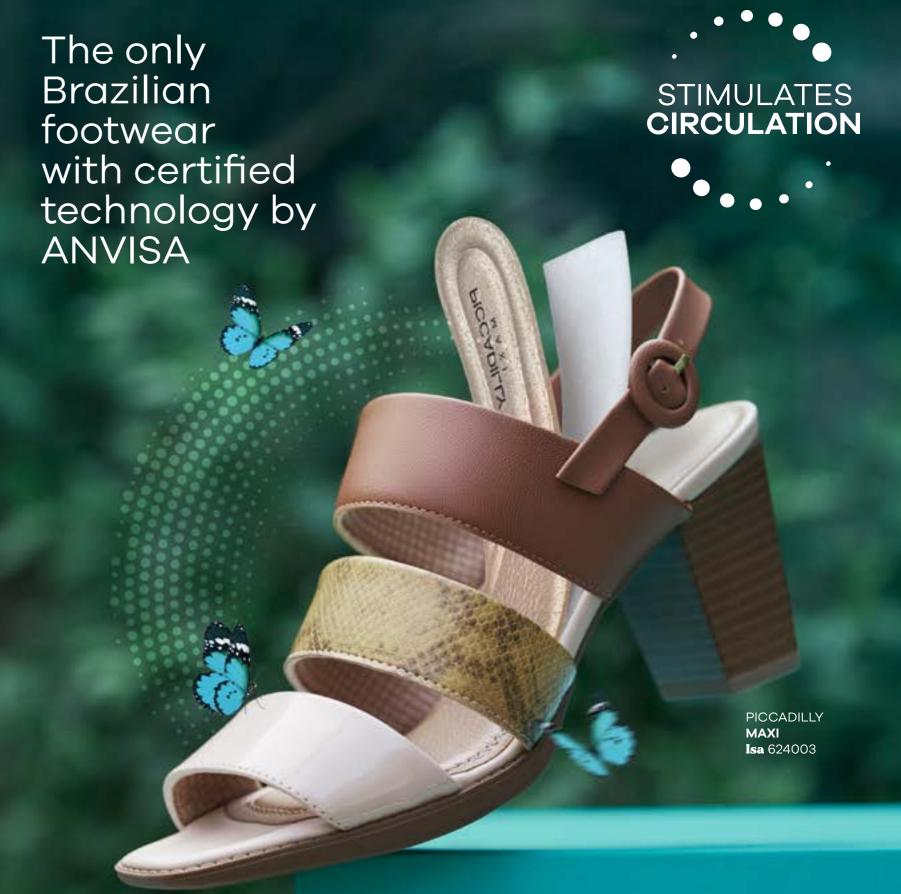

You can browse the magazine and buy your products as many times as you wish. Enjoy it!

It features an exclusive biofiber blanket, which transforms the body heat into long infrared rays, improving blood microcirculation.

MAXI also brings benefits to sore, tired and swollen legs and feet and it even prevents varicose veins. Try it and feel the difference!