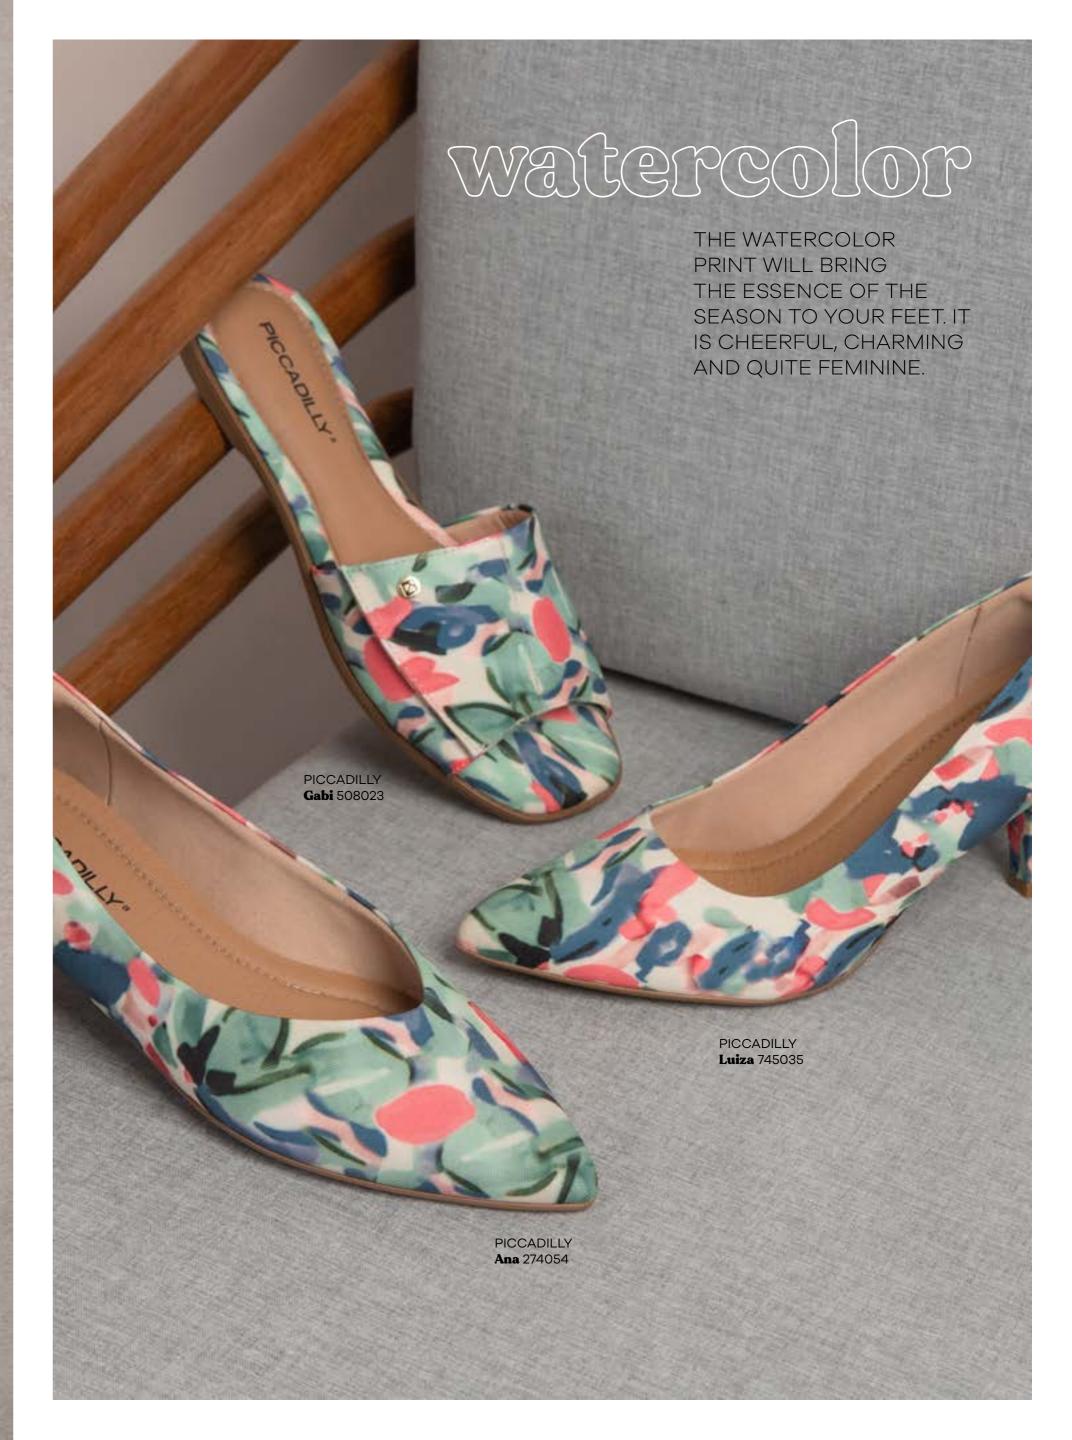

## FLAT SANDALS.

LIGHT AND PERFECT FOR THE HOTTEST DAYS, THESE SANDALS EXPRESS SUMMER.
THEY VALUE YOUR FEET AND HAVE ALL THE CONVENIENCE YOU ARE LOOKING
FOR. THE MODELS ALSO MAKE YOU WALK FREELY AND COMFORTABLY.