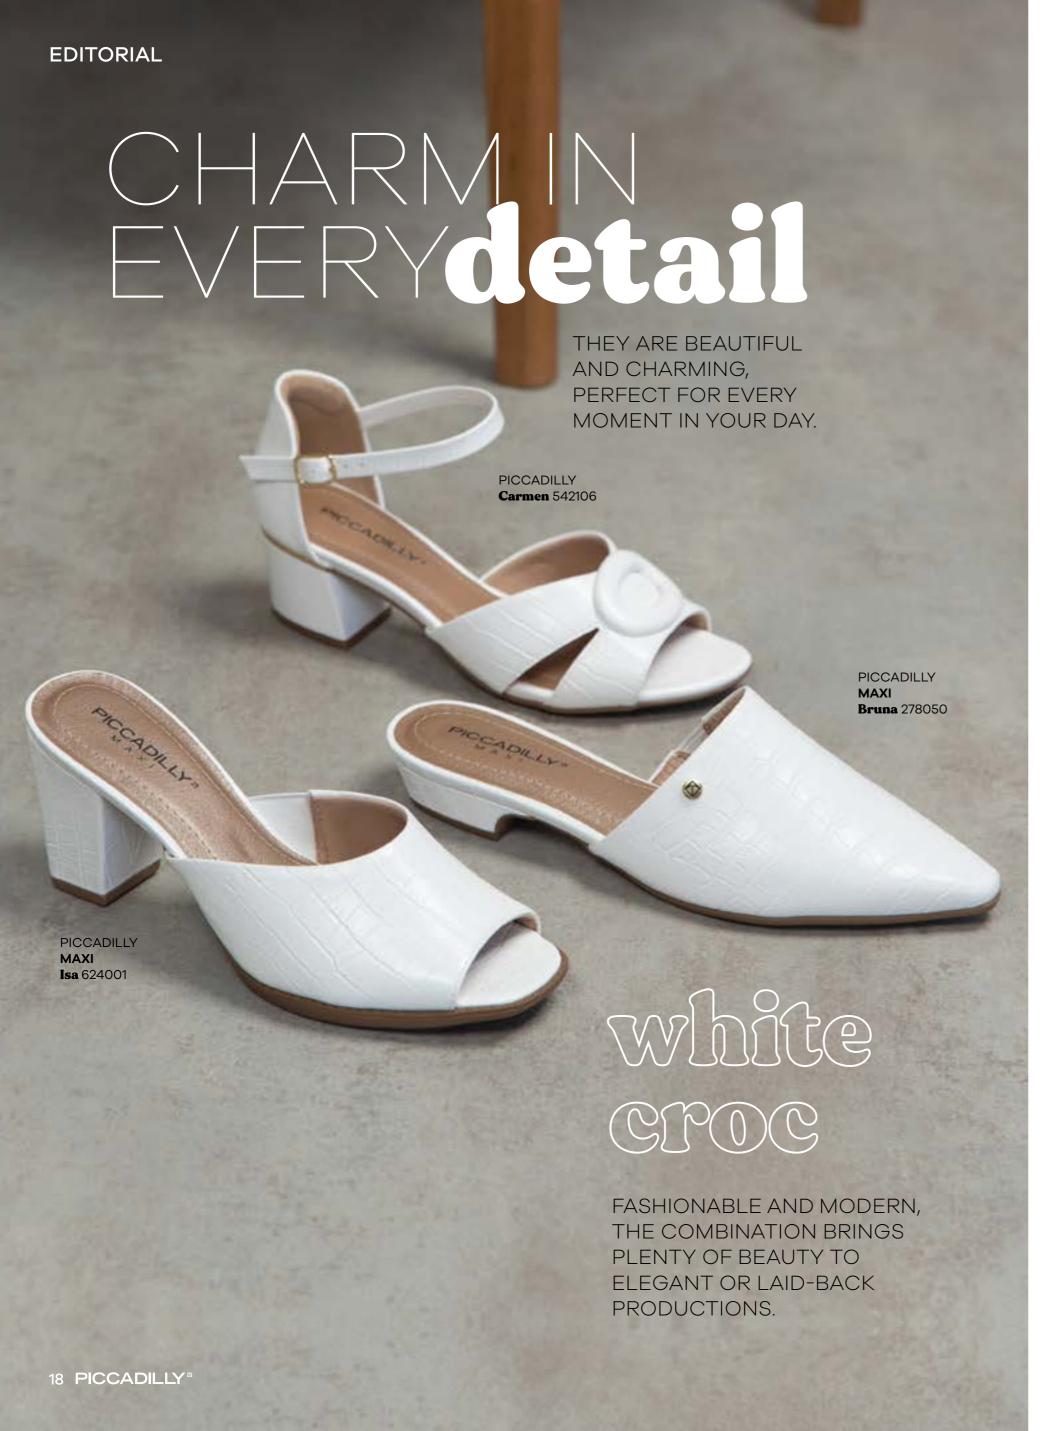

## FLAT SANDALS.

LIGHT AND PERFECT FOR THE HOTTEST DAYS, THESE SANDALS EXPRESS SUMMER.
THEY VALUE YOUR FEET AND HAVE ALL THE CONVENIENCE YOU ARE LOOKING
FOR. THE MODELS ALSO MAKE YOU WALK FREELY AND COMFORTABLY.