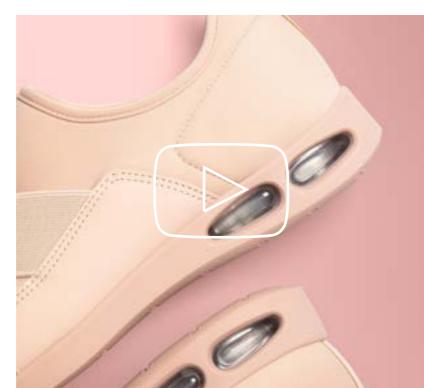

- Two relaxing insoles •
- Massages your feet at every step
  - Moisturizes and scents your feet continuously

- Made in wider shapes
- Have special cushioning
- Avoid tightening
- Relieve pain caused by impact

- Does not tighten the bunion region
  - Minimizes heat •
  - Prevents pain •

en@rgy

MORE **ENERGY AT EVERY STEP** 

- Activates blood circulation
- Absorbs up to 87% of impact

**PICCADILLY** 

Jéssica 996.014

**ENERGY** 

- Prevents knee joint pain
- Relaxes legs and feet

**SOFTSTEP** 

- Absorbs impacts •
- Reduces friction and pressure •
- Distributes plantar pressure •
- Prevents pain and callosities •

Perfect models for professionals who spend many hours standing up or take long shifts.