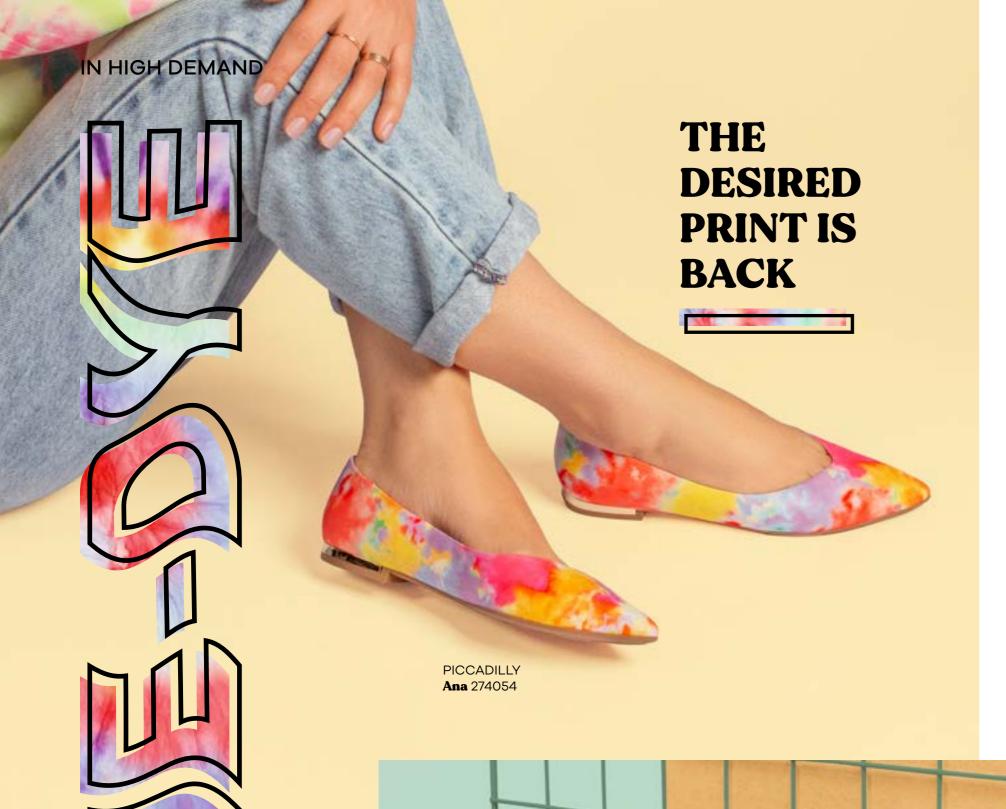

#### **FOR LEISURE**

The romper is a key piece in the compositions. Choose your model and combine it in a very light composition!

Successful once again, tie-dye will color your outfits on the right amount. The trend has a unique style and, brings good vibes to your everyday life through fashion. Bet on it!