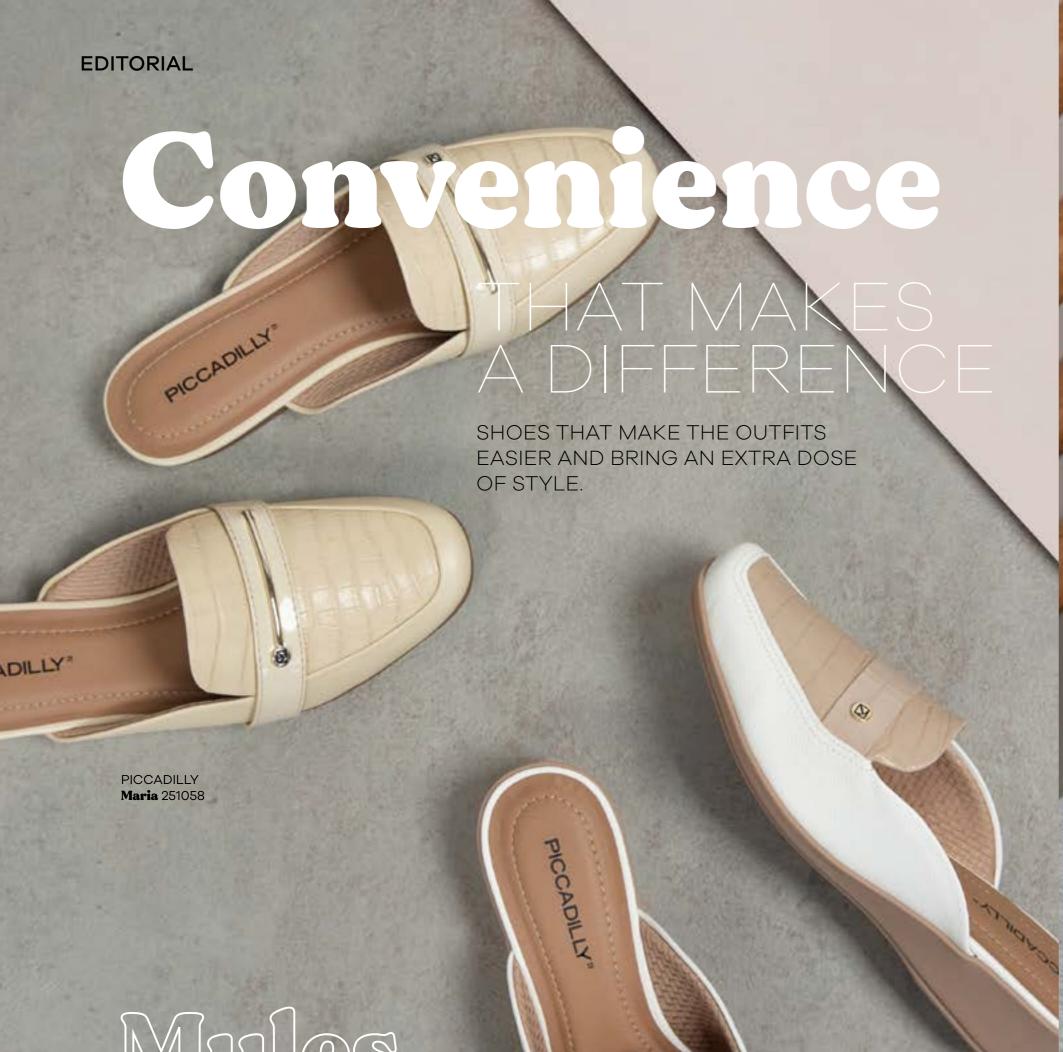

### Mules

CONVENIENT AND VERSATILE, THE MODEL ADAPTS TO ANY STYLE AND STILL HAS A DESIGN THAT CARRIES BEAUTY AND ELEGANCE.

## Comfort

JUST LIKE SUMMER, THE FLAT SOLES MODELS ARE SUPER COMFORTABLE AND LAID-BACK. PERFECT FOR THE HOTTEST DAYS.

PICCADILLY Gabi 508020

PICCADILLY

PICCADILLY **Mari** 418033

PICCADILJ\*

NO FOOTWEAR TREATS YOU SO WELL