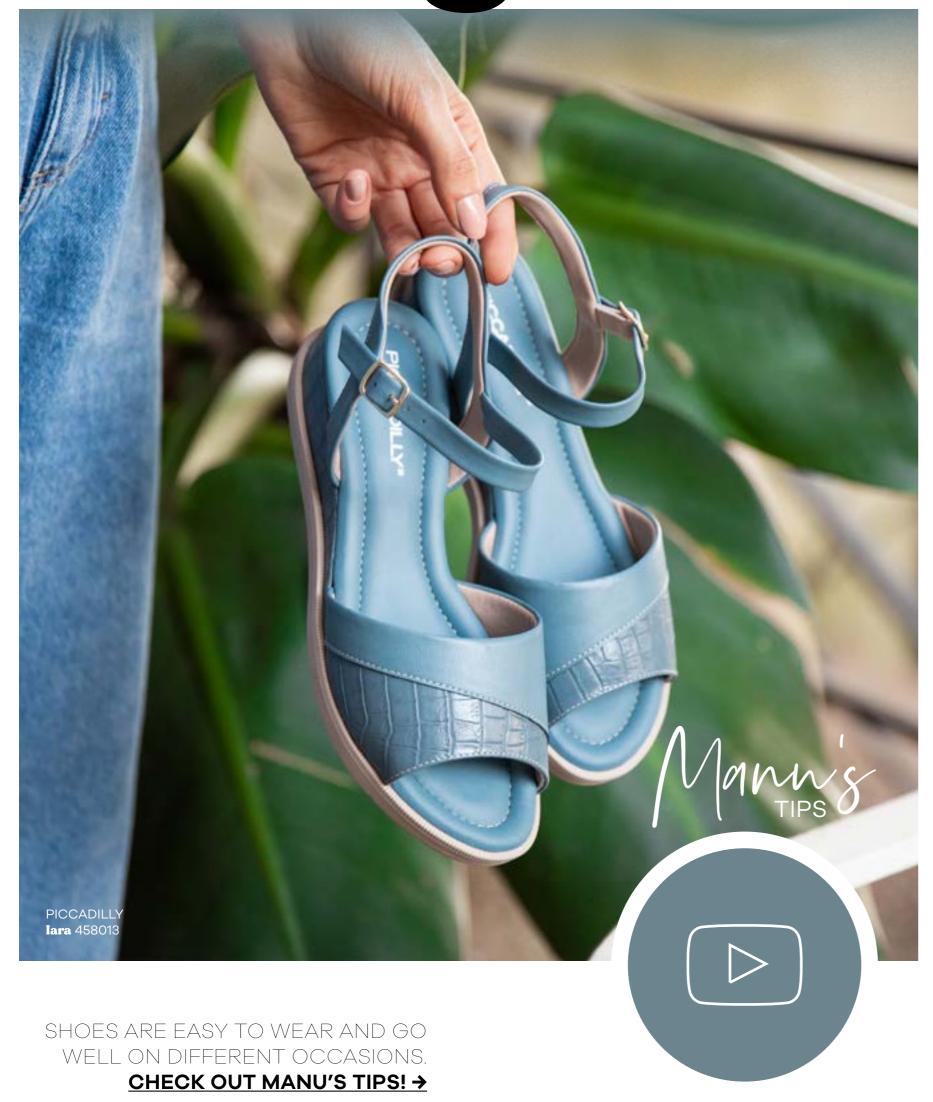

## FLAT SANDALS.

LIGHT AND PERFECT FOR THE HOTTEST DAYS, THESE SANDALS EXPRESS SUMMER.
THEY VALUE YOUR FEET AND HAVE ALL THE CONVENIENCE YOU ARE LOOKING
FOR. THE MODELS ALSO MAKE YOU WALK FREELY AND COMFORTABLY.